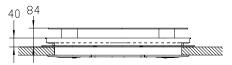

### REMARKS

- Glass Dome homologated ECE 43R
- Glass Dome homologated ECE 43R
- Suits roof thickness 30mm 70mm
- High Quality Gaskets
- Internal frame easy to mount in outside frame
- Pre-drilled mounting holes in outside frame

| Part. No.      | Description                  | Aperture Size                                                     | Radius | Glass                                                             |
|----------------|------------------------------|-------------------------------------------------------------------|--------|-------------------------------------------------------------------|
| 90-5000-DG-LUS | Roof Hatch Manual Dark Glass | 530 <sup>+5</sup> <sub>-0</sub> x 530 <sup>+5</sup> <sub>-0</sub> | R80    | UV Transmission 6%, Heat Transmission 16%, Light Transmission 17% |