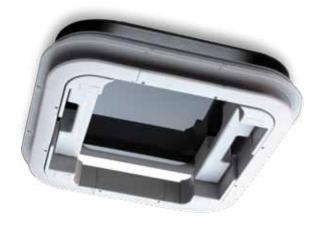

## MANUAL 530 X 530

### REMARKS

- Glass Dome homologated ECE 43R
- Glass Dome homologated ECE 43R
- Suits roof thickness 30mm 70mm
- High Quality Gaskets
- Internal frame easy to mount in outside frame
- Pre-drilled mounting holes in outside frame

| Part. No.      | Description                  | Aperture Size                                                     | Radius | Glass                                                             |
|----------------|------------------------------|-------------------------------------------------------------------|--------|-------------------------------------------------------------------|
| 90-5000-DG-LUS | Roof Hatch Manual Dark Glass | 530 <sup>+5</sup> <sub>-0</sub> x 530 <sup>+5</sup> <sub>-0</sub> | R80    | UV Transmission 6%, Heat Transmission 16%, Light Transmission 17% |