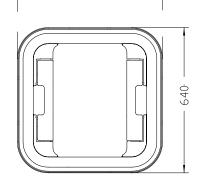

## MANUAL 530 X 530

| Part. No.      | Description                  | Aperture Size                                                     | Radius | Glass                                                             |
|----------------|------------------------------|-------------------------------------------------------------------|--------|-------------------------------------------------------------------|
| 90-5000-DG-LUS | Roof Hatch Manual Dark Glass | 530 <sup>+5</sup> <sub>-0</sub> x 530 <sup>+5</sup> <sub>-0</sub> | R80    | UV Transmission 6%, Heat Transmission 16%, Light Transmission 17% |