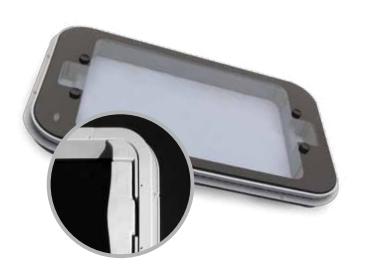

## **REMARKS**

- Glass Dome homologated ECE 43R
- Emergency exit according EC2001/85
- Glass Dome homologated ECE 43R
- Standard Dark tinted glass
- Homologated according EC 2004/104
- High Quality Gaskets
- Internal frame easy to mount in outside frame
- Pre-drilled mounting holes in outside frame
- With breakglass hammer