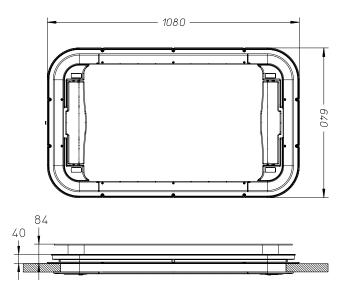

## **TECHNICAL DETAILS**

| Part. No. | Description                  | Aperture Size                           | Radius | Glass                                                             |
|-----------|------------------------------|-----------------------------------------|--------|-------------------------------------------------------------------|
| 90-6000-E | Roof Hatch Electric 24 Volt* | 970 <sup>†.0</sup> x 530 <sup>†.5</sup> | R80    | UV Transmission 6%, Heat Transmission 16%, Light Transmission 17% |